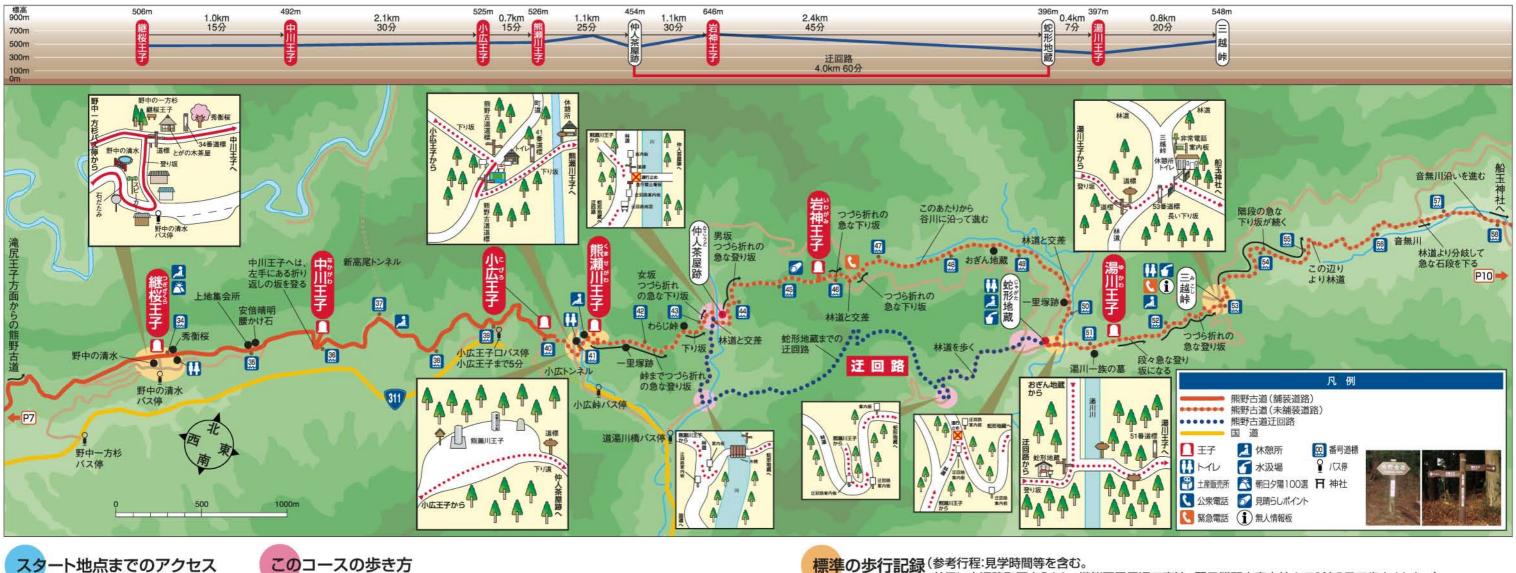

| 標高<br>900m<br>500m<br>300m<br>100m<br>0m | 593m         | 2.0km<br>50分                                                              | 688m<br>上多<br>和<br>茶<br>屋<br>跡 | 1.2km<br>30分 | 535m 0.7km<br>15分<br>大坂<br>全差点<br>子 | n 0.8km 337m 0.8k<br>15分 章 202 | 380m 0.<br>分 年 1<br>テ<br>像    | 290m 313m<br>0分<br>25km 90.5km 野夏<br>第一<br>第一<br>第一<br>第一<br>第一<br>第一<br>第一<br>第一<br>第一<br>第一<br>第一<br>第一<br>第一 | 0.9km<br>15分<br>横山<br>坂<br>登<br>り<br>ロ | 1.3km<br>30分 | 434m<br>→ 曽原<br>王子                                                                                                                                                                                                                                                                                                                                                                                                                                                                                                                                                                                                                                                                                                                                                                                                                                                                                                                                                                                                                                                                                                                                                                                                                                                                                                                                                                                                                                                                                                                                                |
|------------------------------------------|--------------|---------------------------------------------------------------------------|--------------------------------|--------------|-------------------------------------|--------------------------------|-------------------------------|-----------------------------------------------------------------------------------------------------------------|----------------------------------------|--------------|-------------------------------------------------------------------------------------------------------------------------------------------------------------------------------------------------------------------------------------------------------------------------------------------------------------------------------------------------------------------------------------------------------------------------------------------------------------------------------------------------------------------------------------------------------------------------------------------------------------------------------------------------------------------------------------------------------------------------------------------------------------------------------------------------------------------------------------------------------------------------------------------------------------------------------------------------------------------------------------------------------------------------------------------------------------------------------------------------------------------------------------------------------------------------------------------------------------------------------------------------------------------------------------------------------------------------------------------------------------------------------------------------------------------------------------------------------------------------------------------------------------------------------------------------------------------|
| 0m                                       | 坂小判地蔵 19 下り坂 | 00m<br>31<br>つづら折れの<br>急な登り坂<br>下り坂<br>一里塚跡<br>上<br>ア<br>東<br>茶<br>屋<br>跡 | ●●●●●●●●● 三体月伝<br>説明板          |              |                                     |                                | 北野橋 19. 11 熊野古道<br>21 なかへち美術館 |                                                                                                                 |                                        |              | <ul> <li>□</li> <li>□</li></ul> |

「野中の清水」バス停から徒歩20分程の「野中一方杉」バス停からは1日4本バスが運行

継桜王子

熊野本宮大社その

P8

 $\sim$ 

つぎざくら くま Ø ほんぐうたいしゃ 野中の清水から、わらじ峠、岩神峠、三越峠と峠越えを繰り返しながら熊野 步行距離20.8km 本宮大社をめざします。古道の雰囲気が色濃く残る、ロングコースです。 煙淮所要時間 8時間50分

「紀伊田辺駅」からは龍神バス「本宮大社行」 行」又は「発心門王子行」に乗車し、野中 一方杉バス停で下車。

前日に中辺路町野中入りし、継桜王子周辺で宿泊。翌日熊野本宮大社まで1泊2日で歩きました。) 1日目<br />
紀伊田辺駅から路線バスで野中一方杉バス停に17時30分頃到着

・・・・・継桜王子横にあるお宿へ 野中一方杉バス停 中辺路町野中で宿泊 17:35 18:05

2日目 7:00 7:15 7:20 7:50 7:55 8:10 (秀衡桜も見学)

継桜王子

熊野本宮大社その2

PIO

起点となる継桜王子から小広王子までの間は、比較的平坦な旧国道311号を進みます。 小広王子からは、いよいよこのコースのハイライト、わらじ峠・岩神峠・三越峠への急峻 な道。途中途中に点在する王子社や、清流を眺めながら進みましょう。小広峠から先は、 公共交通機関・宿泊施設が極端に少なくなりますので、一日で一気に歩いてしまうよう 計画をたてるほうが良いでしょう。