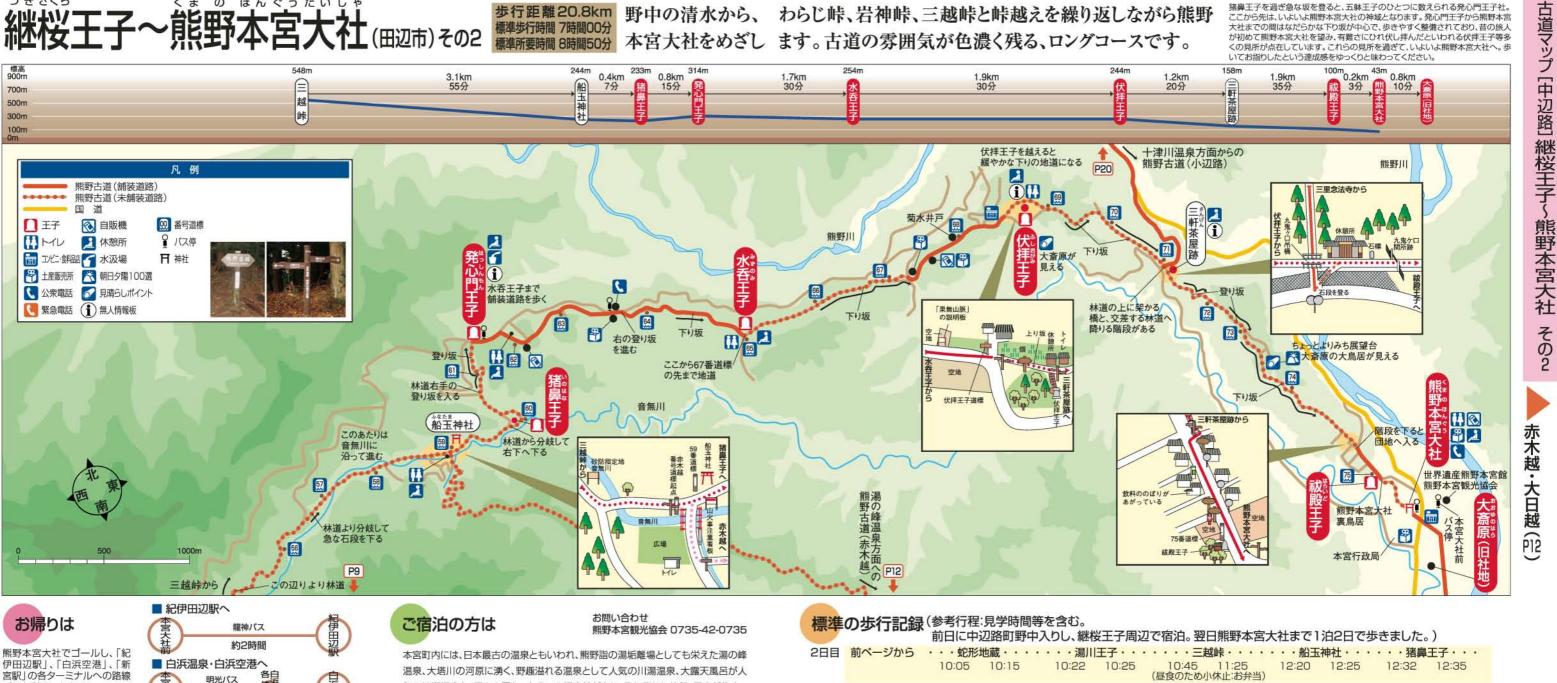

「野中の清水」バス停から徒歩20分程の「野中一方杉」バス停からは1日4本バスが運行

継桜王子

熊野本宮大社その

P8

 $\sim$ 

つぎざくら くま Ø ほんぐうたいしゃ 野中の清水から、わらじ峠、岩神峠、三越峠と峠越えを繰り返しながら熊野 步行距離20.8km 本宮大社をめざします。古道の雰囲気が色濃く残る、ロングコースです。 煙淮所要時間 8時間50分

「紀伊田辺駅」からは龍神バス「本宮大社行」 行」又は「発心門王子行」に乗車し、野中 一方杉バス停で下車。

前日に中辺路町野中入りし、継桜王子周辺で宿泊。翌日熊野本宮大社まで1泊2日で歩きました。) 1日目<br />
紀伊田辺駅から路線バスで野中一方杉バス停に17時30分頃到着

・・・・・継桜王子横にあるお宿へ 野中一方杉バス停 中辺路町野中で宿泊 17:35 18:05

2日目 7:00 7:15 7:20 7:50 7:55 8:10 (秀衡桜も見学)

継桜王子

熊野本宮大社その2

PIO

起点となる継桜王子から小広王子までの間は、比較的平坦な旧国道311号を進みます。 小広王子からは、いよいよこのコースのハイライト、わらじ峠・岩神峠・三越峠への急峻 な道。途中途中に点在する王子社や、清流を眺めながら進みましょう。小広峠から先は、 公共交通機関・宿泊施設が極端に少なくなりますので、一日で一気に歩いてしまうよう 計画をたてるほうが良いでしょう。