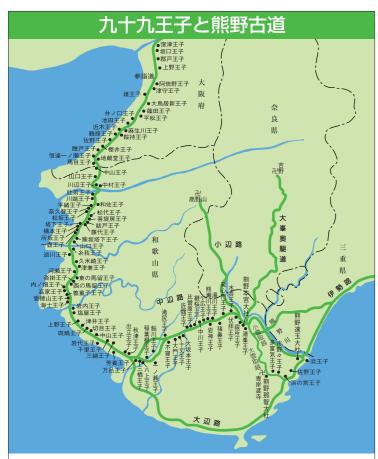

熊野九十九王子は、京都から熊野三山に至るまでの途次、難行苦行の信仰の道 をつなぐために設けられた神社です。熊野権現の御子神を祀る分社であり、水垢離、 塩垢離等の禊ぎにより身を清め、心新たに熊野の地を遥拝し、また和歌会や里神楽 等の法楽を行い旅の安全を祈願する場でした。

九十九王子は実数でなく数の多いこと、百は熊野三山を指すとも考えられます。 王子社の中でも海南市の藤代王子社、印南町の切部(切目)王子社、上富田町 の稲葉根王子社、田辺市の滝尻王子社、発心門王子社は、五躰王子社として特に 格式が高いといわれています。

平安時代、上皇・法皇の御幸に始まり、鎌倉時代以降は、庶民にまで熊野詣で が広まりました。そして今もなお受け継がれ、世界でも珍しい巡礼道としての世界文 化遺産に登録されています。