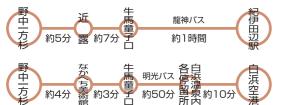

# スタート地点までのアクセス

「紀伊田辺駅 | からは、JRバス 「栗 栖川行」又は龍神バス「本宮大社行」 または「発心門王子行」に乗車し、 「滝尻 | バス停で下車(ほぼ)時間 に1本の間隔で運行)。 白浜温泉からは、明光バス「新宮 駅行」で「滝尻」<br />
バス停下車。白 浜温泉からは、1日1本の運行と

なりますのでご注意ください。

標準歩行時間 7時間10分(野中一方杉バス停まで)

# お帰りは

「牛馬童子口」、「近露」、「野中」の3箇所から、龍神 バスを利用して「紀伊田辺駅」へ戻ることが出来ます。 (1日4~5本程度の運行)

白浜温泉・白浜空港方面へは、上記の各箇所から、明 光バスが1日1本運行しています。野中地区では、バ ス停が2箇所に分かれていますが、ほとんどが新国道 311号沿いの「野中一方杉」バス停の方を通ります。

### ■ 牛馬童子口・近露・野中一方杉バス停から

0739-64-1470 近露王子を中心とした近露周辺に、旅館・民宿が 点在している他、継桜王子周辺の野中地区にも 民宿があります。いずれのお宿も小規模で、地元 の食材を使った料理と、親切なおもてなしをモッ トーにしています。

お問い合わせ

中辺路町観光協会