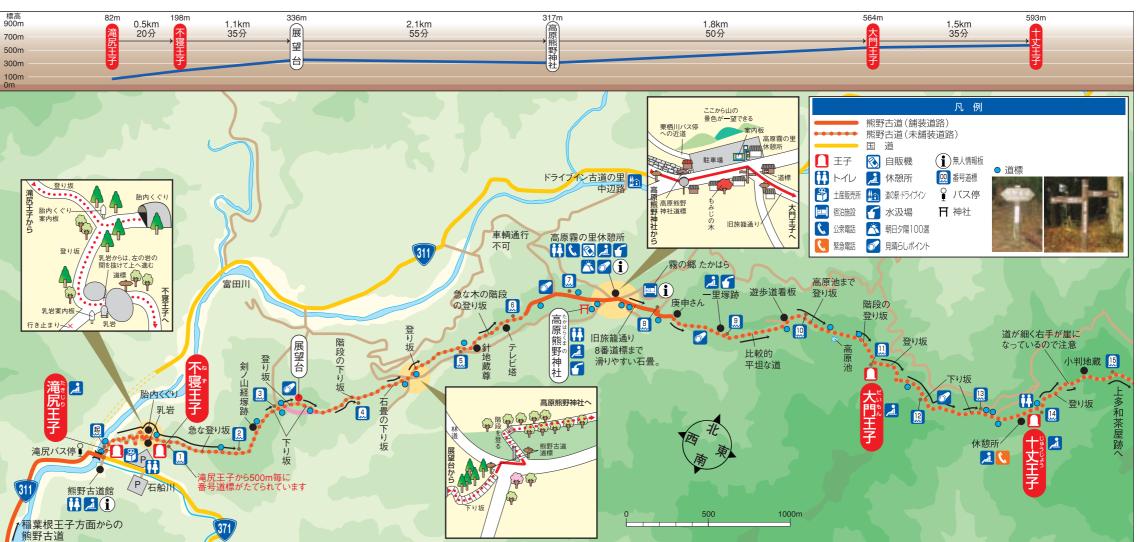

## 標準の歩行記録(参考行程:見学時間等を含む。中辺路町近露で宿泊し、野中の清水まで1泊2日で歩きました。)

1日目 滝尻バス停・・・・・・熊野古道館・・・・・・滝尻王子・・・・・・不寝王子・・・・・・・展望台・・・・・・・高原熊野神社・・ 10:00 10:01 10:20 10:21 10:30 (熊野古道を歩く前に古道館を見学 ・・・大門王子・・・・・・・・大王子・・・・・ト多和茶屋跡・・・・・・大坂本王子・・・・・・牛馬童子口(道の駅) 13:45 13:50 14:20 14:25 15:10 15:15 ・・・牛馬童子像・・・・・近露王子

近露王子周辺の旅館・民宿で宿泊 16:40 16:50 17:00

滝尻王子から、いよいよ熊野の聖域に入り近露へ、そして野中の清水に至る ロングコース。いにしえの古道の雰囲気を存分にお楽しみいただけるコースです。

> 10:45 10:55 11:25 11:30 12:20 13:00 (急坂の途中で長めの休憩) (霧の里休憩所で昼食休憩:お弁当) 15:55 16:00 16:15 16:25 (少し長めの休憩) 2日目は次ページ

滝尻王子 継桜王子その **P6** 

步行距離16.9km 標準歩行時間7時間10分(野中一方杉バス停まで) 標準所要時間 9時間40分

滝尻王子からは、番号道標が500m毎に建っているので、目印にして歩きましょう。滝尻王子から2番道標までは、急な登り坂ですが、登り切ると尾根伝い の比較的緩やかな道になり、高原熊野神社へと至ります。高原からは、再び登りとなり最高地点の上多和茶屋跡へ。上多和茶屋跡から一気に下り、牛馬童子 の像を越えると、古道の宿場として栄えた近露へと入ります。王子社や野長瀬一族の墓を眺めた後、楠山坂を登って継桜王子へ。この付近には、野中の一 方杉や全国銘水百選にも選ばれた野中の清水、秀衡桜等多くの見所が点在しています。

| 標高<br>900m<br>500m<br>300m<br>100m<br>0m | 593m         | 2.0km<br>50分                                                              | 688m<br>上多<br>和<br>茶<br>屋<br>跡 | 1.2km<br>30分 | 535m 0.7km<br>15分<br>大坂<br>全差点<br>子 | n 0.8km 337m 0.8k<br>15分 章 202 | 380m 0.<br>分 年 1<br>テ<br>像    | 290m 313m<br>0分<br>25km 90.5km 野夏<br>第一<br>第一<br>第一<br>第一<br>第一<br>第一<br>第一<br>第一<br>第一<br>第一<br>第一<br>第一<br>第一 | 0.9km<br>15分<br>横山<br>坂<br>登<br>り<br>ロ | 1.3km<br>30分 | 434m<br>→ 曽原<br>王子                                                                                                                                                                                                                                                                                                                                                                                                                                                                                                                                                                                                                                                                                                                                                                                                                                                                                                                                                                                                                                                                                                                                                                                                                                                                                                                                                                                                                                                                                                                                                |
|------------------------------------------|--------------|---------------------------------------------------------------------------|--------------------------------|--------------|-------------------------------------|--------------------------------|-------------------------------|-----------------------------------------------------------------------------------------------------------------|----------------------------------------|--------------|-------------------------------------------------------------------------------------------------------------------------------------------------------------------------------------------------------------------------------------------------------------------------------------------------------------------------------------------------------------------------------------------------------------------------------------------------------------------------------------------------------------------------------------------------------------------------------------------------------------------------------------------------------------------------------------------------------------------------------------------------------------------------------------------------------------------------------------------------------------------------------------------------------------------------------------------------------------------------------------------------------------------------------------------------------------------------------------------------------------------------------------------------------------------------------------------------------------------------------------------------------------------------------------------------------------------------------------------------------------------------------------------------------------------------------------------------------------------------------------------------------------------------------------------------------------------|
| 0m                                       | 坂小判地蔵 19 下り坂 | 00m<br>31<br>つづら折れの<br>急な登り坂<br>下り坂<br>一里塚跡<br>上<br>ア<br>東<br>茶<br>屋<br>跡 | ●●●●●●●●● 三体月伝<br>説明板          |              |                                     |                                | 北野橋 19. 11 熊野古道<br>21 なかへち美術館 |                                                                                                                 |                                        |              | <ul> <li>□</li> <li>□</li></ul> |