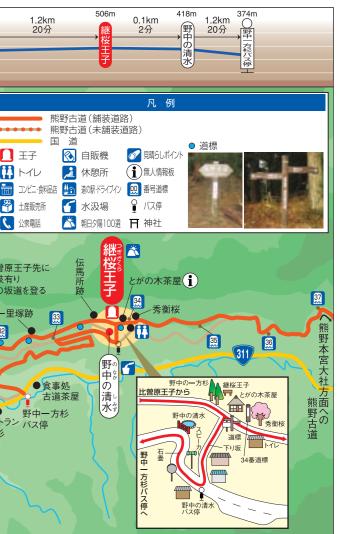

滝尻王子 継桜王子その **P6** 

步行距離16.9km 標準歩行時間7時間10分(野中一方杉バス停まで) 標準所要時間 9時間40分

滝尻王子からは、番号道標が500m毎に建っているので、目印にして歩きましょう。滝尻王子から2番道標までは、急な登り坂ですが、登り切ると尾根伝い の比較的緩やかな道になり、高原熊野神社へと至ります。高原からは、再び登りとなり最高地点の上多和茶屋跡へ。上多和茶屋跡から一気に下り、牛馬童子 の像を越えると、古道の宿場として栄えた近露へと入ります。王子社や野長瀬一族の墓を眺めた後、楠山坂を登って継桜王子へ。この付近には、野中の一 方杉や全国銘水百選にも選ばれた野中の清水、秀衡桜等多くの見所が点在しています。

#### 標準の歩行記録(参考行程:見学時間等を含む。中辺路町近露で宿泊し、野中の清水まで1泊2日で歩きました。) 2日目 近露王子・・・・・・・野長瀬一族の墓・・・・・・・比曽原王子・・・・・・・継桜王子・・・・・・とがの木茶屋・・・・ 9:00 9:08 9:15 10:05 10:10 10:30 10:50 10:51 11:05 (楠山坂を登った所で小休止) (雄大な野中の一方杉で休憩・萱葺き屋根のお茶屋で写真撮影) ・・・野中の清水・・・・・・野中の清水バス停 11:45頃発のバスで紀伊田辺駅へ 11:07 11:40 11:41 (注意)紀伊田辺駅方面へは「野中の清水」バス停から1日1本(平日3本)、 (清水周辺で昼食休憩:お弁当)

「野中の清水」バス停から徒歩20分程の「野中一方杉」バス停からは1日4本バスが運行

継桜王子

熊野本宮大社その

P8

 $\sim$ 

つぎざくら くま Ø ほんぐうたいしゃ 野中の清水から、わらじ峠、岩神峠、三越峠と峠越えを繰り返しながら熊野 步行距離20.8km 本宮大社をめざします。古道の雰囲気が色濃く残る、ロングコースです。 煙淮所要時間 8時間50分

「紀伊田辺駅」からは龍神バス「本宮大社行」 行」又は「発心門王子行」に乗車し、野中 一方杉バス停で下車。